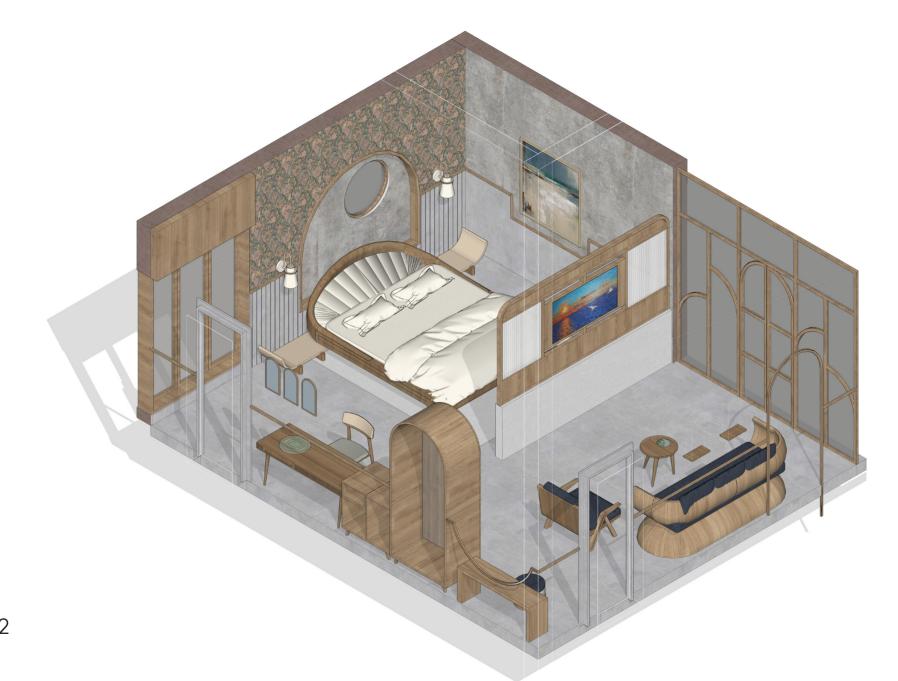

**Cottage**Type C-02

Type: Loose Furniture LS\_TR\_10 LS\_TR\_11

Type C
Furniture 1
Bed / Side Table

Ghana Teak Solid Wood

White Ash Solid Wood

\*All Dimensions are in MM.

Type: Loose Furniture LS\_TR\_12 LS\_TR\_13