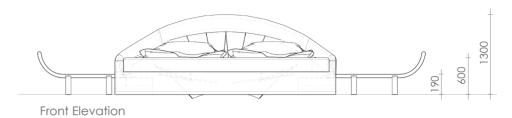

**Cottage**Type C-02

Type: Loose Furniture LS\_TR\_10 LS\_TR\_11

Type C
Furniture 1
Bed / Side Table

Ghana Teak Solid Wood

White Ash Solid Wood

\*All Dimensions are in MM.

Type: Loose Furniture LS\_TR\_12 LS\_TR\_13