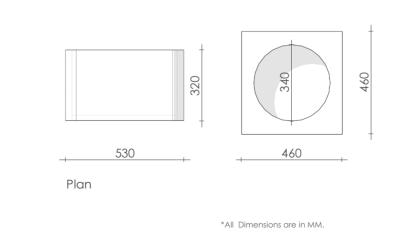

923, Shivalik Shilp, Iscon Cross Road, Bopal Ambli Road,

**Cottage**Type A-01

**Cottage**Type A-02

**Cottage**Type A-03

Type A
Furniture 1
Sofa cum Bed

Type : Loose Furniture LS\_TR\_02 LS\_TR\_03 Type A Furniture 2-3 300 Pantry Unit with Display/ 320 **Dressing Pouffe** 2100 450 M.S. Powder Coated Stone Top Front Elevation Wo<u>od Veneer</u> 430 Fabric 550 Plan \*All Dimensions are in MM.