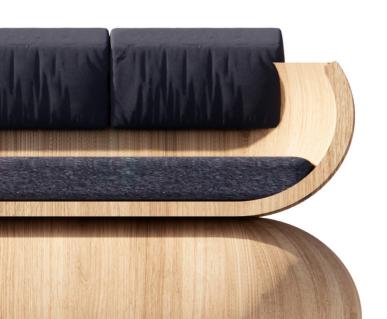

923, Shivalik Shilp, Iscon Cross Road, Bopal Ambli Road,

**Cottage**Type A-01

**Cottage**Type A-02

**Cottage**Type A-03

Type A
Furniture 1
Sofa cum Bed

Type : Loose Furniture LS\_TR\_02 LS\_TR\_03 Type A Furniture 2-3 300 Pantry Unit with Display/ 320 **Dressing Pouffe** 2100 450 M.S. Powder Coated Stone Top Front Elevation Wo<u>od Veneer</u> 430 Fabric 550 Plan \*All Dimensions are in MM.