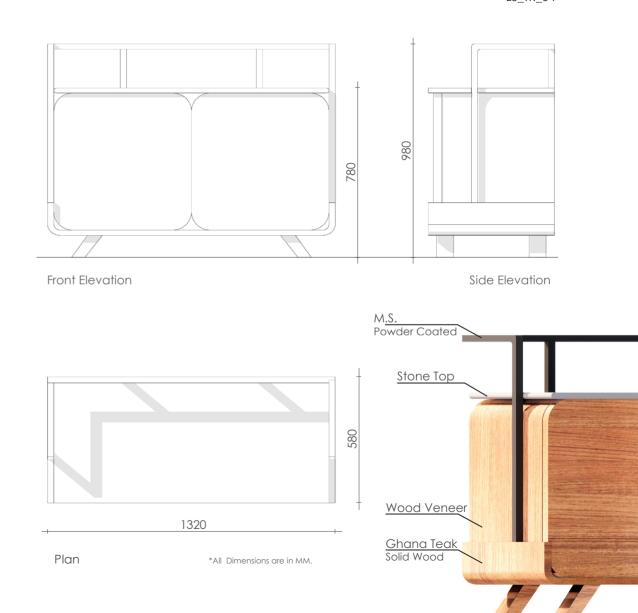

923, Shivalik Shilp, Iscon Cross Road, Bopal Ambli Road,

**Cottage**Type A-01

**Cottage**Type A-02

**Cottage**Type A-03

Type A
Furniture 1
Sofa cum Bed

Type : Loose Furniture LS\_TR\_02 LS\_TR\_03 Type A Furniture 2-3 300 Pantry Unit with Display/ 320 **Dressing Pouffe** 2100 450 M.S. Powder Coated Stone Top Front Elevation Wo<u>od Veneer</u> 430 Fabric 550 Plan \*All Dimensions are in MM.