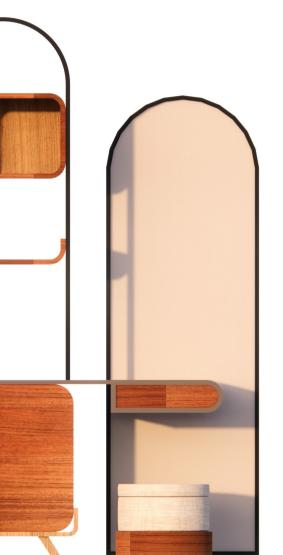

923, Shivalik Shilp, Iscon Cross Road, Bopal Ambli Road,

**Cottage**Type A-01

**Cottage**Type A-02

**Cottage**Type A-03

Type A
Furniture 1
Sofa cum Bed

Type : Loose Furniture LS\_TR\_02 LS\_TR\_03 Type A Furniture 2-3 300 Pantry Unit with Display/ 320 **Dressing Pouffe** 2100 450 M.S. Powder Coated Stone Top Front Elevation Wo<u>od Veneer</u> 430 Fabric 550 Plan \*All Dimensions are in MM.