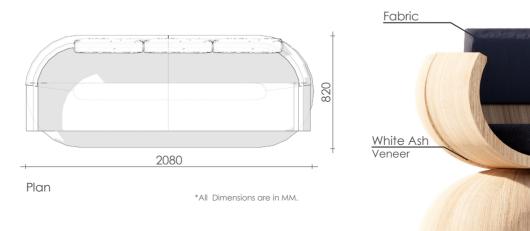

923, Shivalik Shilp, Iscon Cross Road, Bopal Ambli Road,

**Cottage**Type A-01

**Cottage**Type A-02

**Cottage**Type A-03

Type A
Furniture 1
Sofa cum Bed

Type : Loose Furniture LS\_TR\_02 LS\_TR\_03 Type A Furniture 2-3 300 Pantry Unit with Display/ 320 **Dressing Pouffe** 2100 450 M.S. Powder Coated Stone Top Front Elevation Wo<u>od Veneer</u> 430 Fabric 550 Plan \*All Dimensions are in MM.