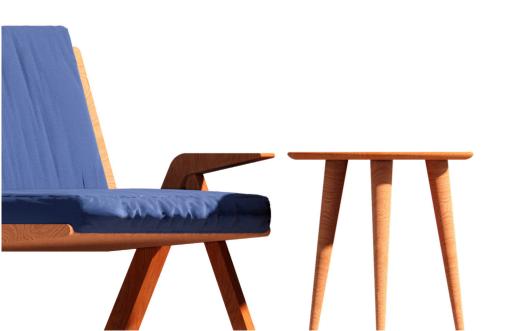

Type C Furniture 2-3 **Lounge Chair / Center Table** 

\*All Dimensions are in MM.

Type C Furniture 4 **Study Chair** 

Type C
Furniture 5 **Sofa Seating** 

Type C Furniture 6 **Study Table** 

Type C Furniture 7 **Wardrobe** 