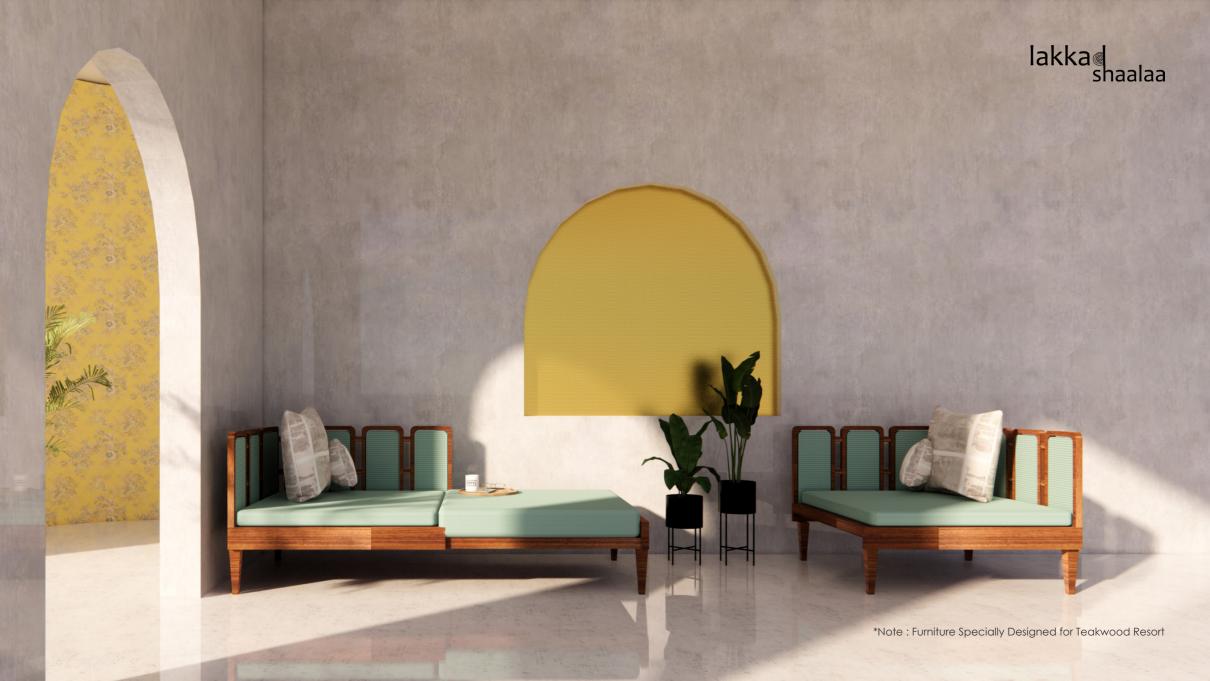

923, Shivalik Shilp, Iscon Cross Road, Bopal Ambli Road,

**Cottage**Type A-01

**Cottage**Type A-02

**Cottage**Type A-03

Type A
Furniture 1
Sofa cum Bed

Type : Loose Furniture LS\_TR\_02 LS\_TR\_03 Type A Furniture 2-3 300 Pantry Unit with Display/ 320 **Dressing Pouffe** 2100 450 M.S. Powder Coated Stone Top Front Elevation Wo<u>od Veneer</u> 430 Fabric 550 Plan \*All Dimensions are in MM.