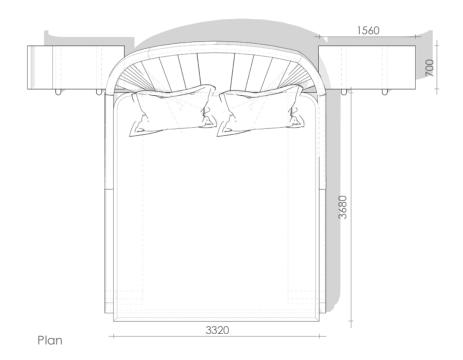

**Cottage**Type C-02

Type: Loose Furniture LS\_TR\_10 LS\_TR\_11

Type C
Furniture 1
Bed / Side Table

Ghana Teak Solid Wood

White Ash Solid Wood

\*All Dimensions are in MM.

Type: Loose Furniture LS\_TR\_12 LS\_TR\_13