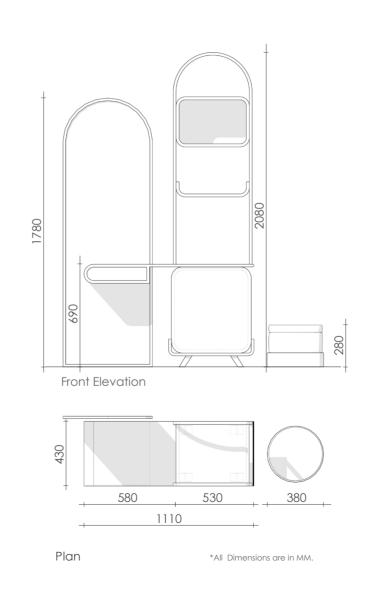

923, Shivalik Shilp, Iscon Cross Road, Bopal Ambli Road,

**Cottage**Type A-01

**Cottage**Type A-02

**Cottage**Type A-03

Type A
Furniture 1
Sofa cum Bed

Type : Loose Furniture LS\_TR\_02 LS\_TR\_03 Type A Furniture 2-3 300 Pantry Unit with Display/ 320 **Dressing Pouffe** 2100 450 M.S. Powder Coated Stone Top Front Elevation Wo<u>od Veneer</u> 430 Fabric 550 Plan \*All Dimensions are in MM.