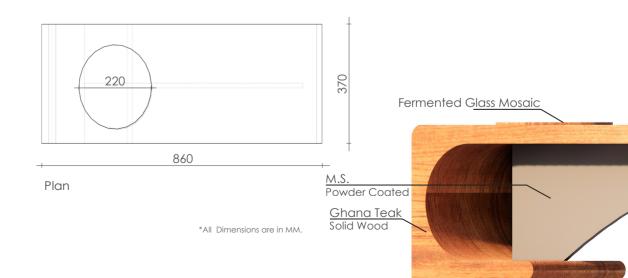

**Cottage**Type C-02

Type: Loose Furniture LS\_TR\_10 LS\_TR\_11

Type C
Furniture 1
Bed / Side Table

Ghana Teak Solid Wood

White Ash Solid Wood

\*All Dimensions are in MM.

Type: Loose Furniture LS\_TR\_12 LS\_TR\_13