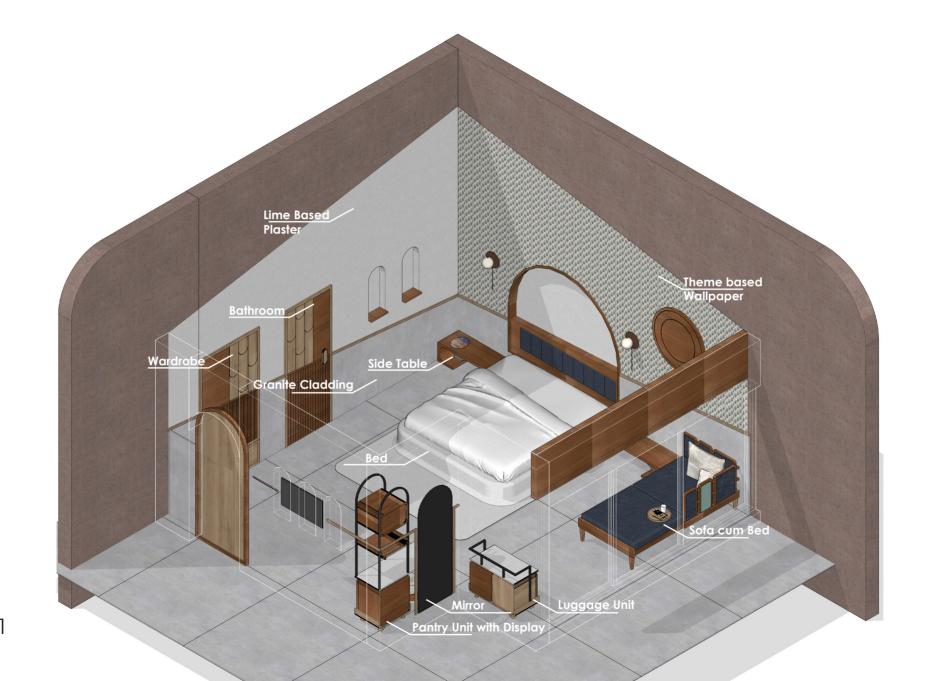

923, Shivalik Shilp, Iscon Cross Road, Bopal Ambli Road,

**Cottage**Type A-01

**Cottage**Type A-02

**Cottage**Type A-03

Type A
Furniture 1
Sofa cum Bed

Type : Loose Furniture LS\_TR\_02 LS\_TR\_03 Type A Furniture 2-3 300 Pantry Unit with Display/ 320 **Dressing Pouffe** 2100 450 M.S. Powder Coated Stone Top Front Elevation Wo<u>od Veneer</u> 430 Fabric 550 Plan \*All Dimensions are in MM.

Type: Loose Furniture LS\_TR\_04

Type A
Furniture 4 **Luggage Unit** 

Wood Veneer

Type A
Furniture 5-6 **Side Table / Corner Table** 

**Cottage**Type B-01

**Cottage** Type B-02

Type B
Furniture 1
Sofa cum Bed

Type: Loose Furniture LS\_TR\_04

Type B
Furniture 2 **Luggage Unit** 

Type : Loose Furniture LS\_TR\_07 LS\_TR\_08

Type B
Furniture 3-4
Pantry cum Dressing Unit /
Dressing Pouffe

Type B
Furniture 5 **Side Table** 

**Cottage**Type C-02

Type: Loose Furniture LS\_TR\_10 LS\_TR\_11

Type C
Furniture 1
Bed / Side Table

Ghana Teak Solid Wood

White Ash Solid Wood

\*All Dimensions are in MM.

Type: Loose Furniture LS\_TR\_12 LS\_TR\_13

Type C Furniture 2-3 **Lounge Chair / Center Table** 

\*All Dimensions are in MM.

Type C Furniture 4 **Study Chair** 

Type C
Furniture 5 **Sofa Seating** 

Type C Furniture 6 **Study Table** 

Type C Furniture 7 **Wardrobe** 

Type C Furniture 8 **Pantry Unit** 

Front Elevation

Type C Furniture 9 **Luggage Unit** 

Front Elevation