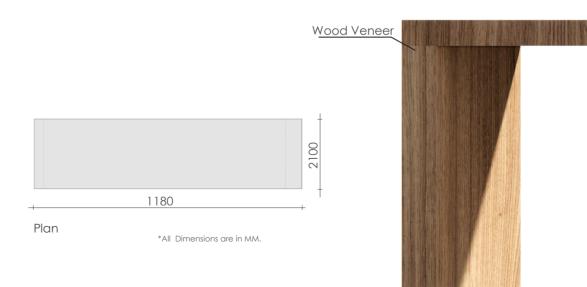

923, Shivalik Shilp, Iscon Cross Road, Bopal Ambli Road,

**Cottage**Type A-01

**Cottage**Type A-02

**Cottage**Type A-03

Type A
Furniture 1
Sofa cum Bed

Type : Loose Furniture LS\_TR\_02 LS\_TR\_03 Type A Furniture 2-3 300 Pantry Unit with Display/ 320 **Dressing Pouffe** 2100 450 M.S. Powder Coated Stone Top Front Elevation Wo<u>od Veneer</u> 430 Fabric 550 Plan \*All Dimensions are in MM.