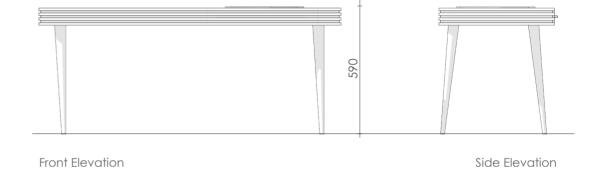

Type C Furniture 2-3 **Lounge Chair / Center Table** 

\*All Dimensions are in MM.

Type C Furniture 4 **Study Chair** 

Type C
Furniture 5 **Sofa Seating** 

Type C Furniture 6 **Study Table** 

Type C Furniture 7 **Wardrobe** 