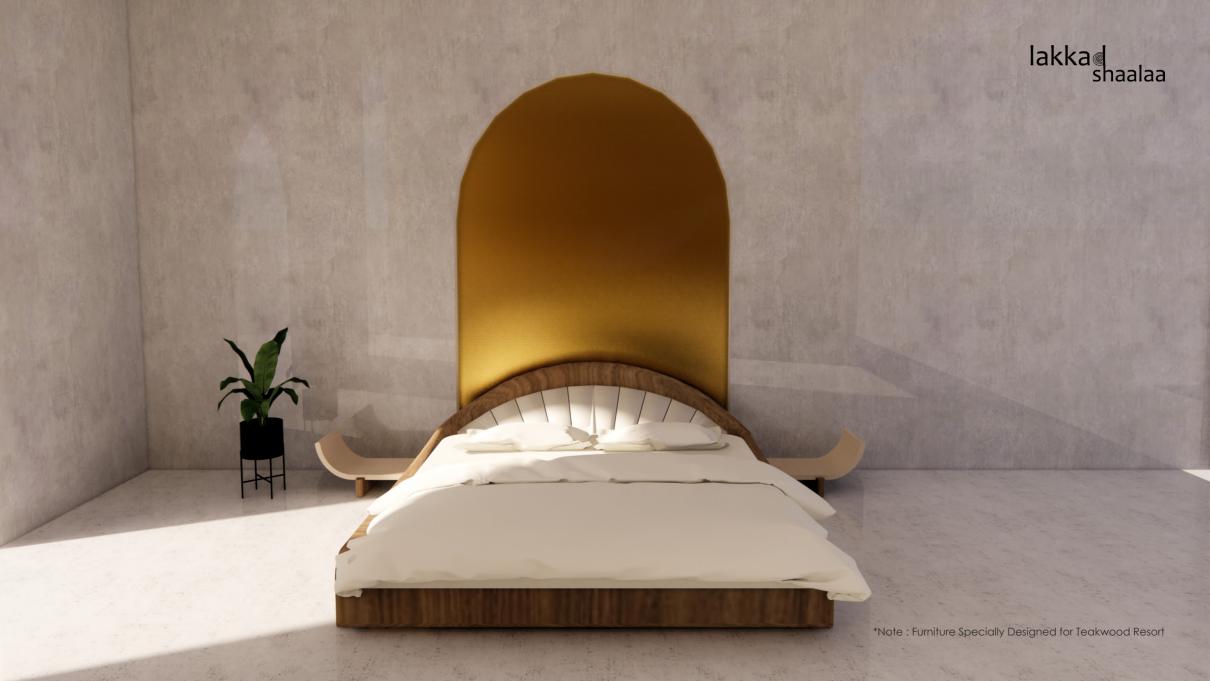

**Cottage**Type C-02

Type: Loose Furniture LS\_TR\_10 LS\_TR\_11

Type C
Furniture 1
Bed / Side Table

Ghana Teak Solid Wood

White Ash Solid Wood

\*All Dimensions are in MM.

Type: Loose Furniture LS\_TR\_12 LS\_TR\_13