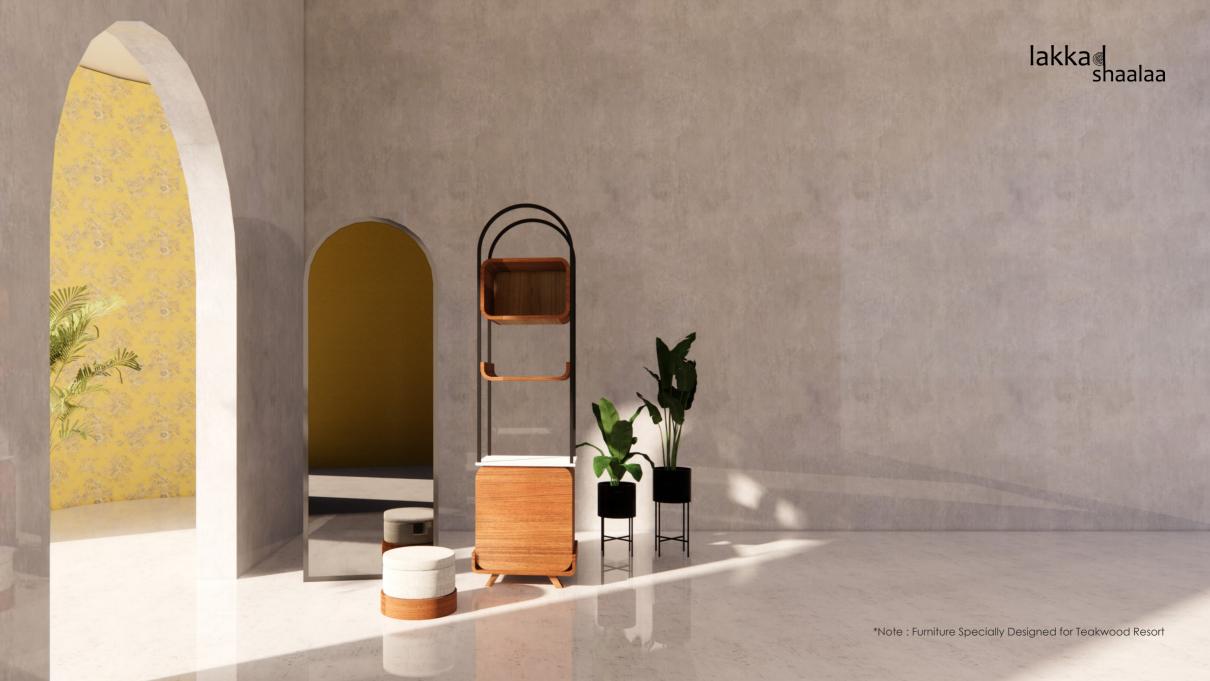

923, Shivalik Shilp, Iscon Cross Road, Bopal Ambli Road,

**Cottage**Type A-01

**Cottage**Type A-02

**Cottage**Type A-03

Type A
Furniture 1
Sofa cum Bed

Type : Loose Furniture LS\_TR\_02 LS\_TR\_03 Type A Furniture 2-3 300 Pantry Unit with Display/ 320 **Dressing Pouffe** 2100 450 M.S. Powder Coated Stone Top Front Elevation Wo<u>od Veneer</u> 430 Fabric 550 Plan \*All Dimensions are in MM.