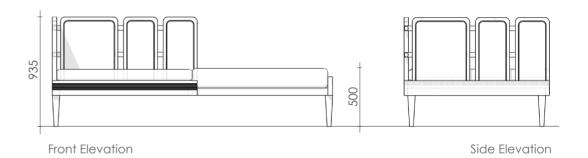

Type C Furniture 2-3 **Lounge Chair / Center Table** 

\*All Dimensions are in MM.

Type C Furniture 4 **Study Chair** 

Type C
Furniture 5 **Sofa Seating** 

Type C Furniture 6 **Study Table** 

Type C Furniture 7 **Wardrobe** 