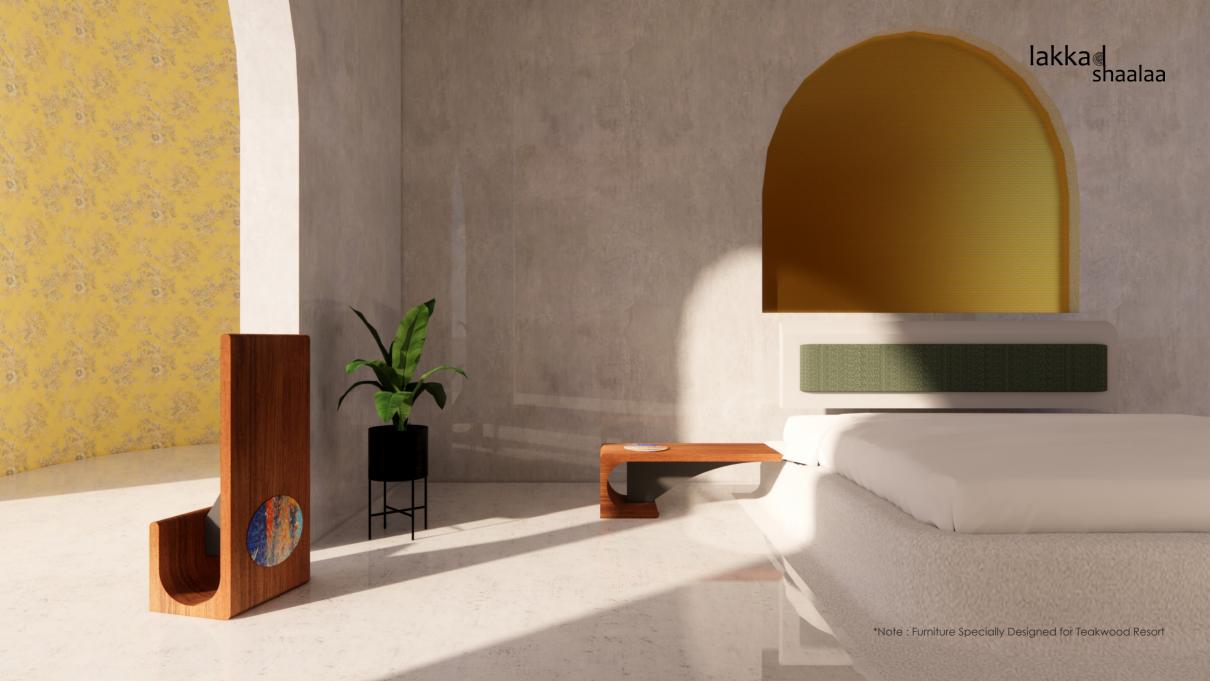

Type: Loose Furniture LS\_TR\_04

Type B
Furniture 2 **Luggage Unit** 

Type : Loose Furniture LS\_TR\_07 LS\_TR\_08

Type B
Furniture 3-4
Pantry cum Dressing Unit /
Dressing Pouffe

Type B
Furniture 5 **Side Table** 