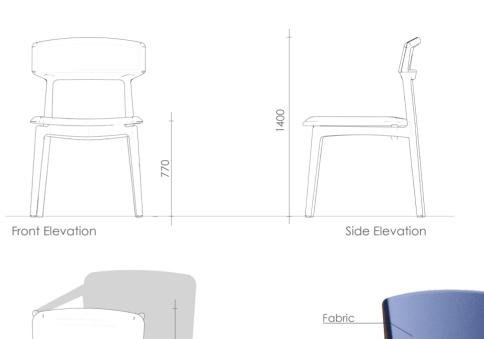

Type C Furniture 2-3 **Lounge Chair / Center Table** 

\*All Dimensions are in MM.

Type C Furniture 4 **Study Chair** 

Type C
Furniture 5 **Sofa Seating** 

Type C Furniture 6 **Study Table** 

Type C Furniture 7 **Wardrobe** 