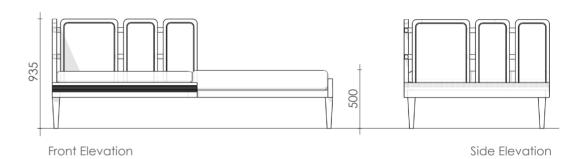

923, Shivalik Shilp, Iscon Cross Road, Bopal Ambli Road,

**Cottage**Type A-01

**Cottage**Type A-02

**Cottage**Type A-03

Type A
Furniture 1
Sofa cum Bed

Type : Loose Furniture LS\_TR\_02 LS\_TR\_03 Type A Furniture 2-3 300 Pantry Unit with Display/ 320 **Dressing Pouffe** 2100 450 M.S. Powder Coated Stone Top Front Elevation Wo<u>od Veneer</u> 430 Fabric 550 Plan \*All Dimensions are in MM.