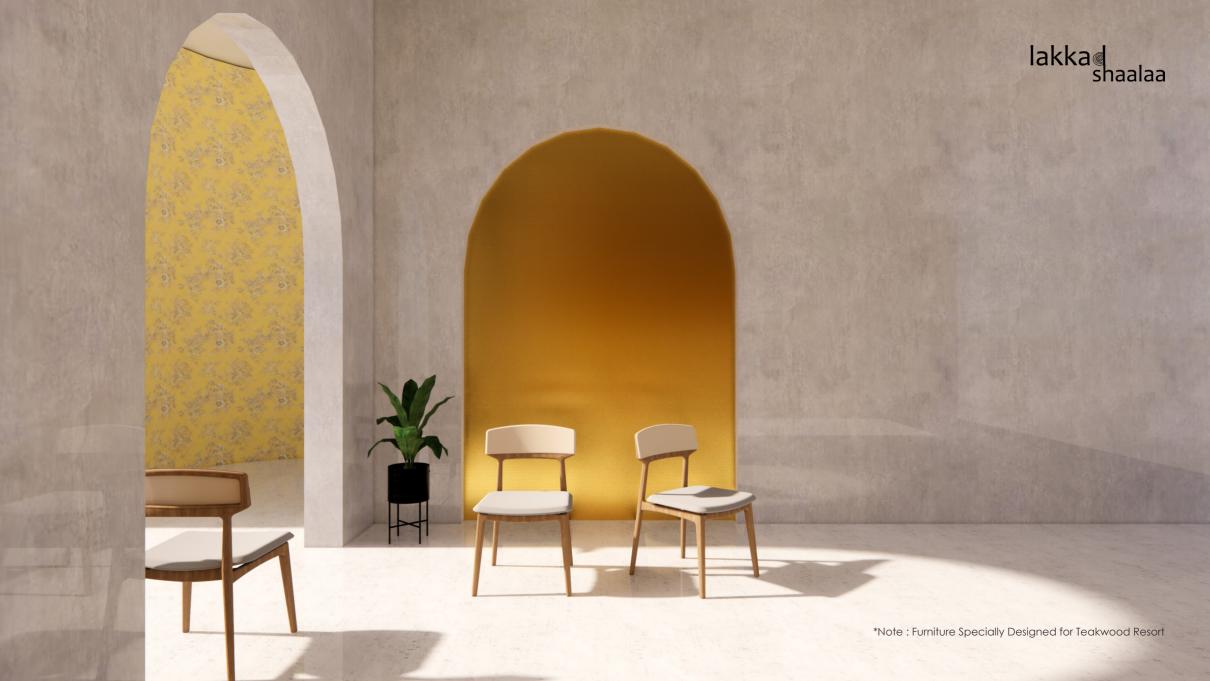

923, Shivalik Shilp, Iscon Cross Road, Bopal Ambli Road,

**Cottage**Type A-01

**Cottage**Type A-02

**Cottage**Type A-03

Type A
Furniture 1
Sofa cum Bed

Type : Loose Furniture LS\_TR\_02 LS\_TR\_03 Type A Furniture 2-3 300 Pantry Unit with Display/ 320 **Dressing Pouffe** 2100 450 M.S. Powder Coated Stone Top Front Elevation Wo<u>od Veneer</u> 430 Fabric 550 Plan \*All Dimensions are in MM.