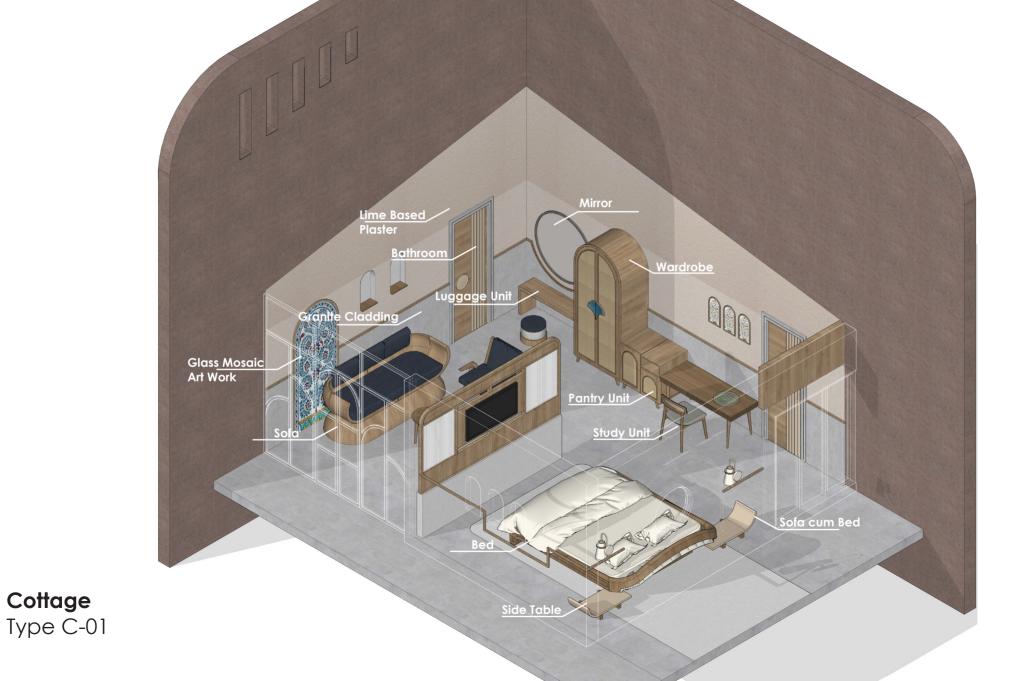

**Cottage**Type C-02

Type: Loose Furniture LS\_TR\_10 LS\_TR\_11

Type C
Furniture 1
Bed / Side Table

Ghana Teak Solid Wood

White Ash Solid Wood

\*All Dimensions are in MM.

Type: Loose Furniture LS\_TR\_12 LS\_TR\_13