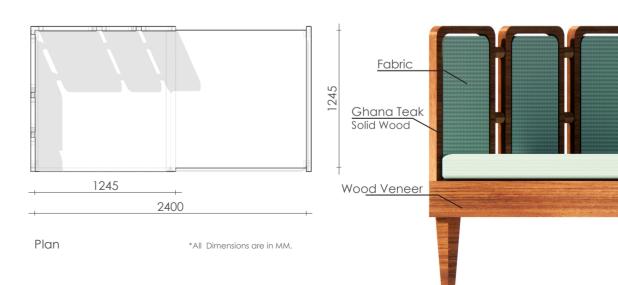

**Cottage**Type C-02

Type: Loose Furniture LS\_TR\_10 LS\_TR\_11

Type C
Furniture 1
Bed / Side Table

Ghana Teak Solid Wood

White Ash Solid Wood

\*All Dimensions are in MM.

Type: Loose Furniture LS\_TR\_12 LS\_TR\_13

Type C Furniture 2-3 **Lounge Chair / Center Table** 

\*All Dimensions are in MM.

Type C Furniture 4 **Study Chair** 

Type C
Furniture 5 **Sofa Seating** 

Type C Furniture 6 **Study Table** 

Type C Furniture 7 **Wardrobe** 