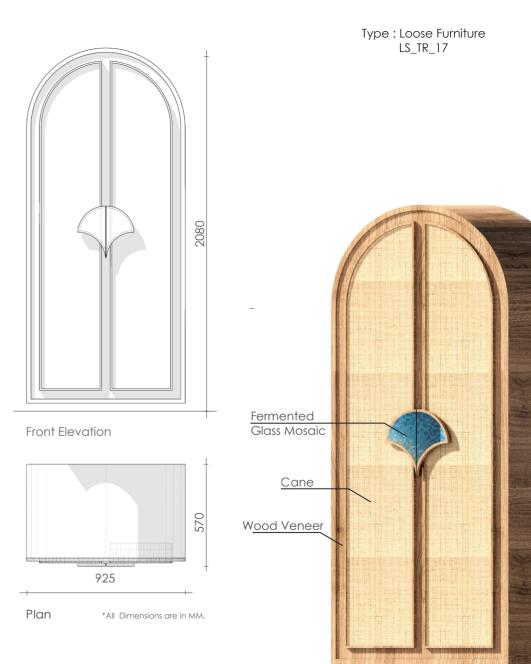

Type C Furniture 2-3 **Lounge Chair / Center Table** 

\*All Dimensions are in MM.

Type C Furniture 4 **Study Chair** 

Type C
Furniture 5 **Sofa Seating** 

Type C Furniture 6 **Study Table** 

Type C Furniture 7 **Wardrobe** 