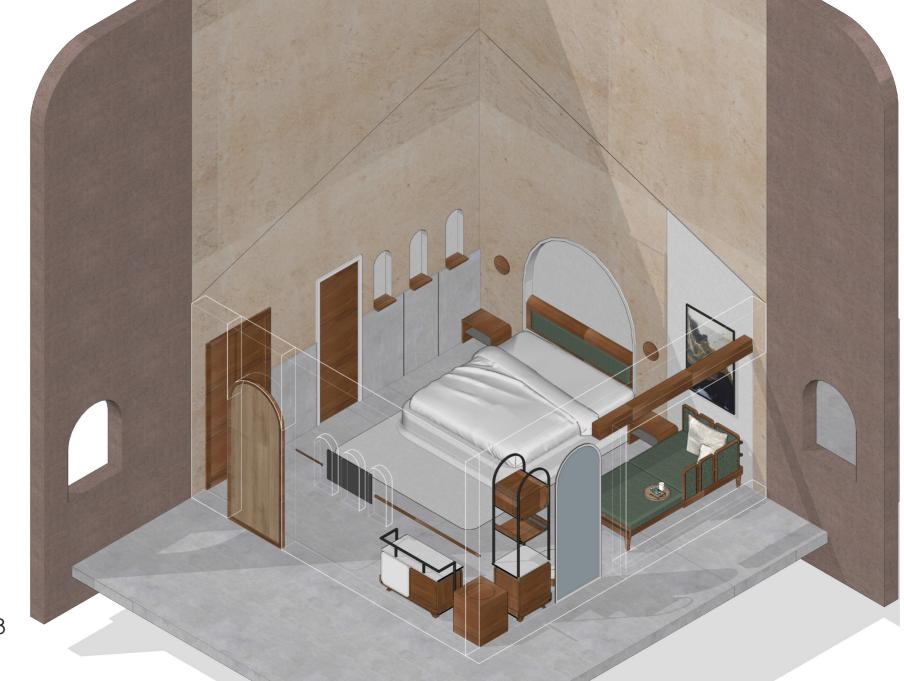

**Cottage**Type C-02

Type: Loose Furniture LS\_TR\_10 LS\_TR\_11

Type C
Furniture 1
Bed / Side Table

Ghana Teak Solid Wood

White Ash Solid Wood

\*All Dimensions are in MM.

Type: Loose Furniture LS\_TR\_12 LS\_TR\_13

Type C Furniture 2-3 **Lounge Chair / Center Table** 

\*All Dimensions are in MM.

Type C Furniture 4 **Study Chair** 

Type C
Furniture 5 **Sofa Seating** 

Type C Furniture 6 **Study Table** 

Type C Furniture 7 **Wardrobe** 