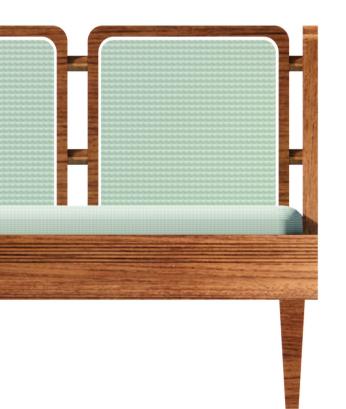

Type C Furniture 2-3 **Lounge Chair / Center Table** 

\*All Dimensions are in MM.

Type C Furniture 4 **Study Chair** 

Type C
Furniture 5 **Sofa Seating** 

Type C Furniture 6 **Study Table** 

Type C Furniture 7 **Wardrobe** 