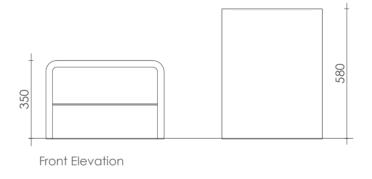

923, Shivalik Shilp, Iscon Cross Road, Bopal Ambli Road,

**Cottage**Type A-01

**Cottage**Type A-02

**Cottage**Type A-03

Type A
Furniture 1
Sofa cum Bed

Type : Loose Furniture LS\_TR\_02 LS\_TR\_03 Type A Furniture 2-3 300 Pantry Unit with Display/ 320 **Dressing Pouffe** 2100 450 M.S. Powder Coated Stone Top Front Elevation Wo<u>od Veneer</u> 430 Fabric 550 Plan \*All Dimensions are in MM.