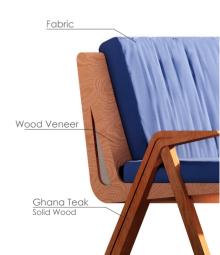

**Cottage**Type C-02

Type: Loose Furniture LS\_TR\_10 LS\_TR\_11

Type C
Furniture 1
Bed / Side Table

Ghana Teak Solid Wood

White Ash Solid Wood

\*All Dimensions are in MM.

Type: Loose Furniture LS\_TR\_12 LS\_TR\_13

Type C Furniture 2-3 **Lounge Chair / Center Table** 

\*All Dimensions are in MM.

Type C Furniture 4 **Study Chair** 

Type C
Furniture 5 **Sofa Seating** 

Type C Furniture 6 **Study Table** 

Type C Furniture 7 **Wardrobe** 