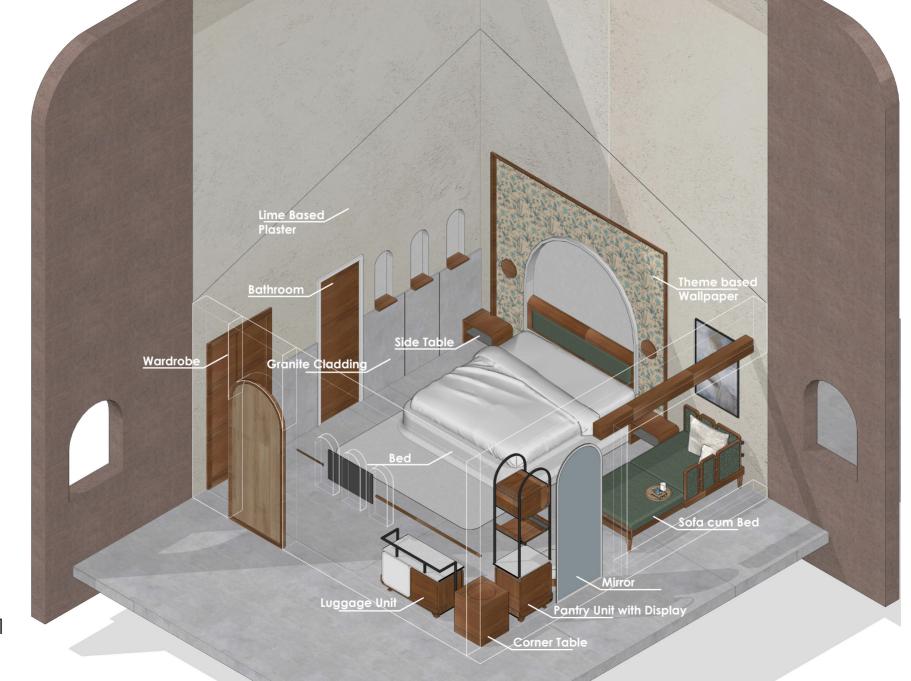

923, Shivalik Shilp, Iscon Cross Road, Bopal Ambli Road,

**Cottage**Type A-01

**Cottage**Type A-02

**Cottage**Type A-03

Type A
Furniture 1
Sofa cum Bed

Type : Loose Furniture LS\_TR\_02 LS\_TR\_03 Type A Furniture 2-3 300 Pantry Unit with Display/ 320 **Dressing Pouffe** 2100 450 M.S. Powder Coated Stone Top Front Elevation Wo<u>od Veneer</u> 430 Fabric 550 Plan \*All Dimensions are in MM.

Type: Loose Furniture LS\_TR\_04

Type A
Furniture 4 **Luggage Unit** 

Wood Veneer

Type A
Furniture 5-6 **Side Table / Corner Table** 

**Cottage**Type B-01

**Cottage** Type B-02

Type B
Furniture 1
Sofa cum Bed