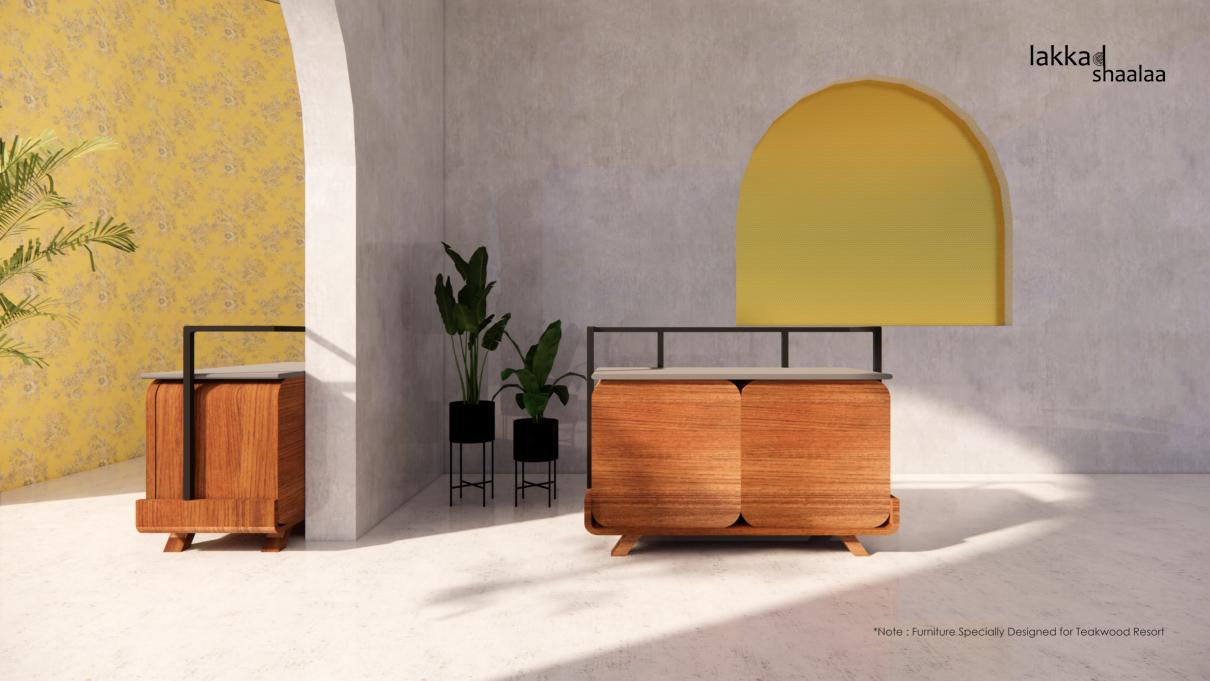

923, Shivalik Shilp, Iscon Cross Road, Bopal Ambli Road,

**Cottage**Type A-01

**Cottage**Type A-02

**Cottage**Type A-03

Type A
Furniture 1
Sofa cum Bed

Type : Loose Furniture LS\_TR\_02 LS\_TR\_03 Type A Furniture 2-3 300 Pantry Unit with Display/ 320 **Dressing Pouffe** 2100 450 M.S. Powder Coated Stone Top Front Elevation Wo<u>od Veneer</u> 430 Fabric 550 Plan \*All Dimensions are in MM.