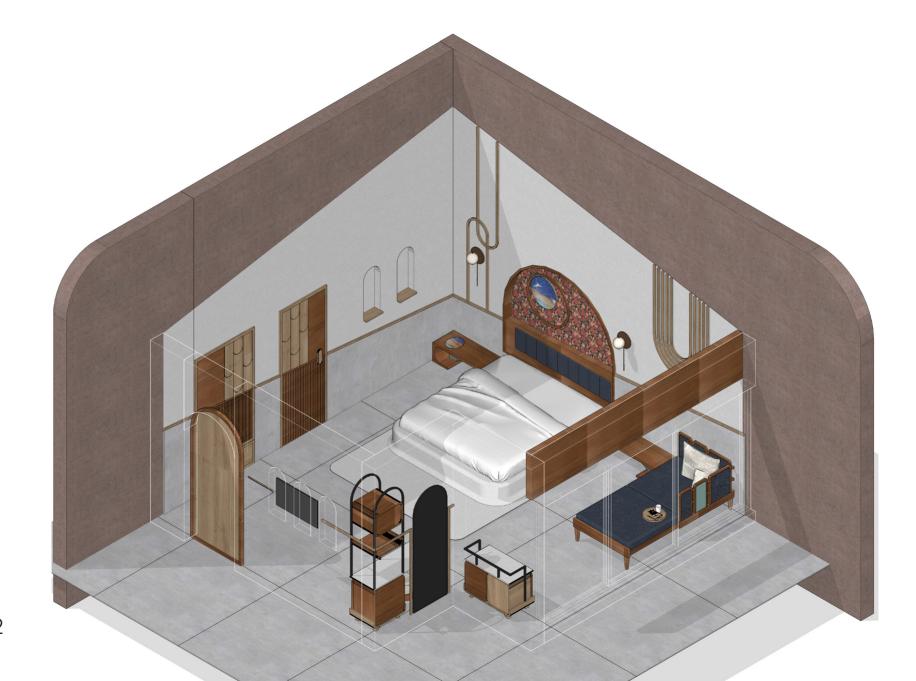

923, Shivalik Shilp, Iscon Cross Road, Bopal Ambli Road,

**Cottage**Type A-01

**Cottage**Type A-02

**Cottage**Type A-03

Type A
Furniture 1
Sofa cum Bed

Type : Loose Furniture LS\_TR\_02 LS\_TR\_03 Type A Furniture 2-3 300 Pantry Unit with Display/ 320 **Dressing Pouffe** 2100 450 M.S. Powder Coated Stone Top Front Elevation Wo<u>od Veneer</u> 430 Fabric 550 Plan \*All Dimensions are in MM.