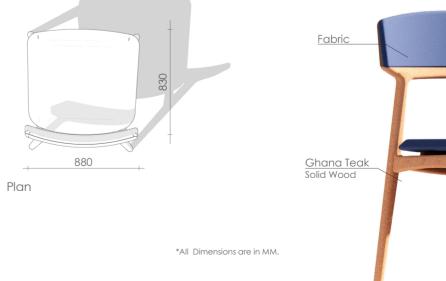

Type C Furniture 2-3 **Lounge Chair / Center Table** 

\*All Dimensions are in MM.

Type C Furniture 4 **Study Chair** 

Type C
Furniture 5 **Sofa Seating** 

Type C Furniture 6 **Study Table** 

Type C Furniture 7 **Wardrobe** 