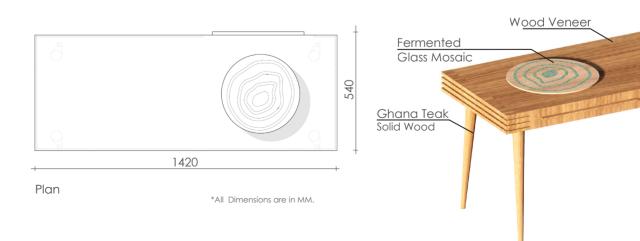

Type C Furniture 2-3 **Lounge Chair / Center Table** 

\*All Dimensions are in MM.

Type C Furniture 4 **Study Chair** 

Type C
Furniture 5 **Sofa Seating** 

Type C Furniture 6 **Study Table** 

Type C Furniture 7 **Wardrobe** 