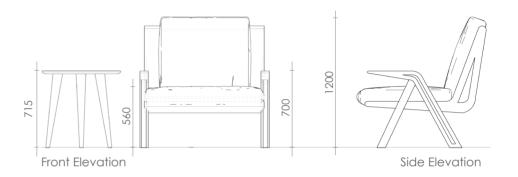

Type C Furniture 2-3 **Lounge Chair / Center Table** 

\*All Dimensions are in MM.

Type C Furniture 4 **Study Chair** 

Type C
Furniture 5 **Sofa Seating** 

Type C Furniture 6 **Study Table** 

Type C Furniture 7 **Wardrobe** 