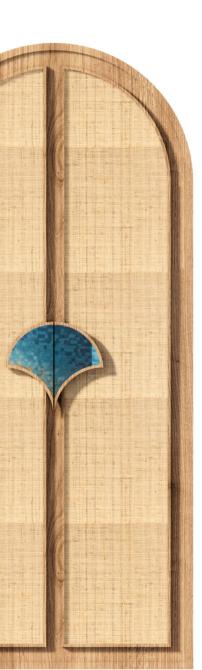

Type C Furniture 2-3 **Lounge Chair / Center Table** 

\*All Dimensions are in MM.

Type C Furniture 4 **Study Chair** 

Type C
Furniture 5 **Sofa Seating** 

Type C Furniture 6 **Study Table** 

Type C Furniture 7 **Wardrobe** 