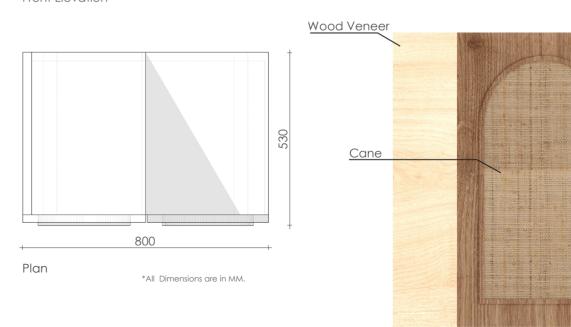

Type: Loose Furniture LS\_TR\_04

Type B
Furniture 2 **Luggage Unit** 

Type : Loose Furniture LS\_TR\_07 LS\_TR\_08

Type B
Furniture 3-4
Pantry cum Dressing Unit /
Dressing Pouffe

Type B
Furniture 5 **Side Table** 

**Cottage**Type C-02

Type: Loose Furniture LS\_TR\_10 LS\_TR\_11

Type C
Furniture 1
Bed / Side Table

Ghana Teak Solid Wood

White Ash Solid Wood

\*All Dimensions are in MM.

Type: Loose Furniture LS\_TR\_12 LS\_TR\_13