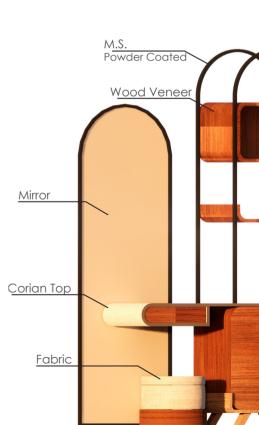

923, Shivalik Shilp, Iscon Cross Road, Bopal Ambli Road,

**Cottage**Type A-01

**Cottage**Type A-02

**Cottage**Type A-03

Type A
Furniture 1
Sofa cum Bed

Type : Loose Furniture LS\_TR\_02 LS\_TR\_03 Type A Furniture 2-3 300 Pantry Unit with Display/ 320 **Dressing Pouffe** 2100 450 M.S. Powder Coated Stone Top Front Elevation Wo<u>od Veneer</u> 430 Fabric 550 Plan \*All Dimensions are in MM.