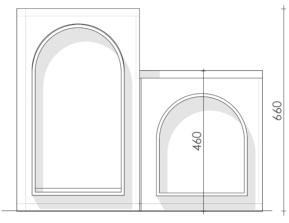

Type: Loose Furniture LS\_TR\_04

Type B
Furniture 2 **Luggage Unit** 

Type : Loose Furniture LS\_TR\_07 LS\_TR\_08

Type B
Furniture 3-4
Pantry cum Dressing Unit /
Dressing Pouffe

Type B
Furniture 5 **Side Table** 

**Cottage**Type C-02

Type: Loose Furniture LS\_TR\_10 LS\_TR\_11

Type C
Furniture 1
Bed / Side Table

Ghana Teak Solid Wood

White Ash Solid Wood

\*All Dimensions are in MM.

Type: Loose Furniture LS\_TR\_12 LS\_TR\_13