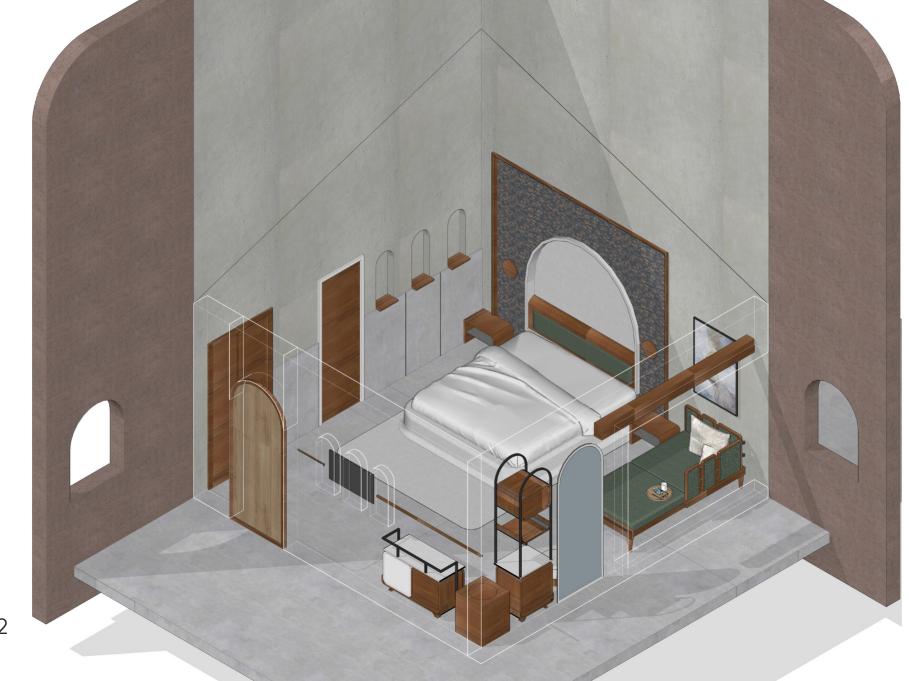

Type: Loose Furniture LS\_TR\_04

Type A
Furniture 4 **Luggage Unit** 

Wood Veneer

Type A
Furniture 5-6 **Side Table / Corner Table** 

**Cottage**Type B-01

**Cottage** Type B-02

Type B
Furniture 1
Sofa cum Bed

Type: Loose Furniture LS\_TR\_04

Type B
Furniture 2 **Luggage Unit** 

Type : Loose Furniture LS\_TR\_07 LS\_TR\_08

Type B
Furniture 3-4
Pantry cum Dressing Unit /
Dressing Pouffe

Type B
Furniture 5 **Side Table** 