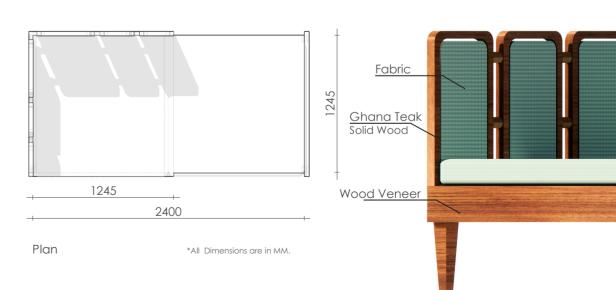

923, Shivalik Shilp, Iscon Cross Road, Bopal Ambli Road,

**Cottage**Type A-01

**Cottage**Type A-02

**Cottage**Type A-03

Type A
Furniture 1
Sofa cum Bed

Type : Loose Furniture LS\_TR\_02 LS\_TR\_03 Type A Furniture 2-3 300 Pantry Unit with Display/ 320 **Dressing Pouffe** 2100 450 M.S. Powder Coated Stone Top Front Elevation Wo<u>od Veneer</u> 430 Fabric 550 Plan \*All Dimensions are in MM.