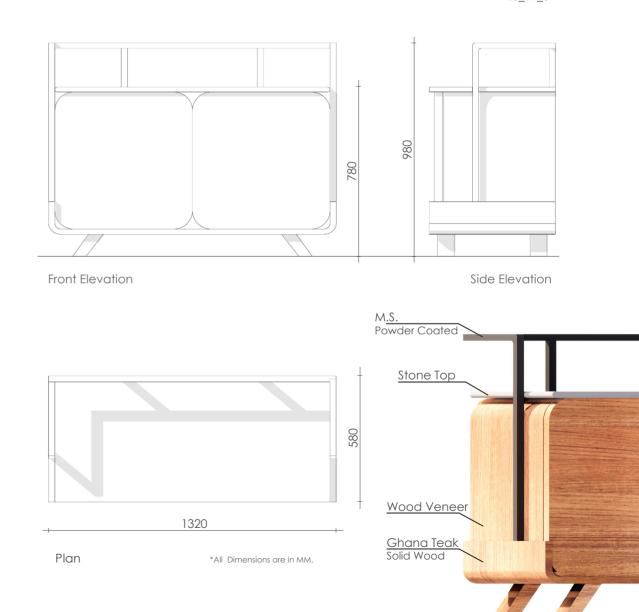

923, Shivalik Shilp, Iscon Cross Road, Bopal Ambli Road,

**Cottage**Type A-01

**Cottage**Type A-02

**Cottage**Type A-03

Type A
Furniture 1
Sofa cum Bed

Type : Loose Furniture LS\_TR\_02 LS\_TR\_03 Type A Furniture 2-3 300 Pantry Unit with Display/ 320 **Dressing Pouffe** 2100 450 M.S. Powder Coated Stone Top Front Elevation Wo<u>od Veneer</u> 430 Fabric 550 Plan \*All Dimensions are in MM.