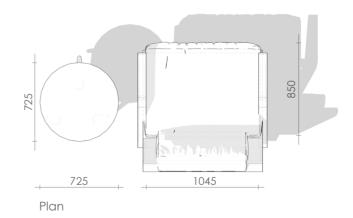

Type C Furniture 2-3 **Lounge Chair / Center Table** 

\*All Dimensions are in MM.

Type C Furniture 4 **Study Chair** 

Type C
Furniture 5 **Sofa Seating** 

Type C Furniture 6 **Study Table** 

Type C Furniture 7 **Wardrobe** 