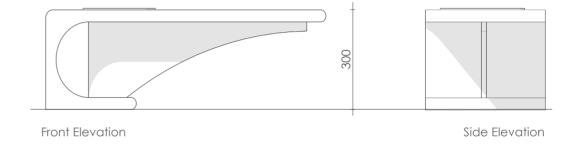

**Cottage**Type C-02

Type: Loose Furniture LS\_TR\_10 LS\_TR\_11

Type C
Furniture 1
Bed / Side Table

Ghana Teak Solid Wood

White Ash Solid Wood

\*All Dimensions are in MM.

Type: Loose Furniture LS\_TR\_12 LS\_TR\_13