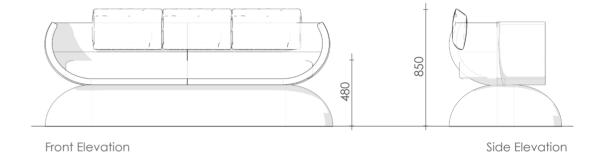

923, Shivalik Shilp, Iscon Cross Road, Bopal Ambli Road,

**Cottage**Type A-01

**Cottage**Type A-02

**Cottage**Type A-03

Type A
Furniture 1
Sofa cum Bed

Type : Loose Furniture LS\_TR\_02 LS\_TR\_03 Type A Furniture 2-3 300 Pantry Unit with Display/ 320 **Dressing Pouffe** 2100 450 M.S. Powder Coated Stone Top Front Elevation Wo<u>od Veneer</u> 430 Fabric 550 Plan \*All Dimensions are in MM.