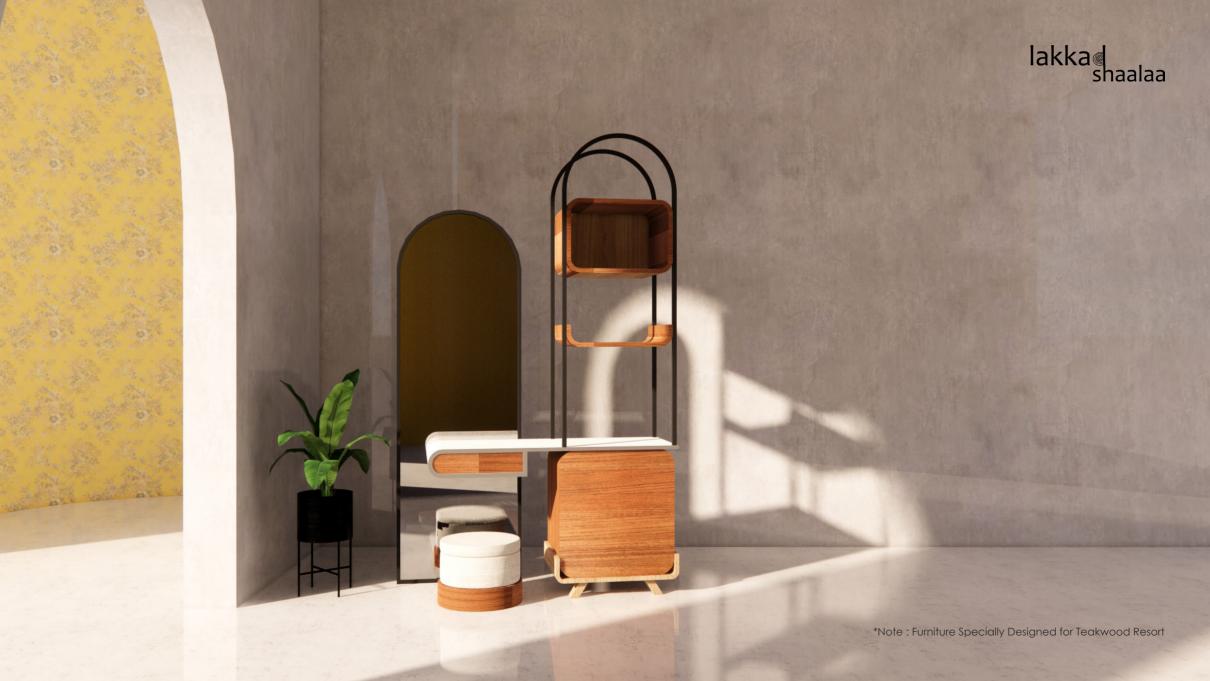

923, Shivalik Shilp, Iscon Cross Road, Bopal Ambli Road,

**Cottage**Type A-01

**Cottage**Type A-02

**Cottage**Type A-03

Type A
Furniture 1
Sofa cum Bed

Type : Loose Furniture LS\_TR\_02 LS\_TR\_03 Type A Furniture 2-3 300 Pantry Unit with Display/ 320 **Dressing Pouffe** 2100 450 M.S. Powder Coated Stone Top Front Elevation Wo<u>od Veneer</u> 430 Fabric 550 Plan \*All Dimensions are in MM.