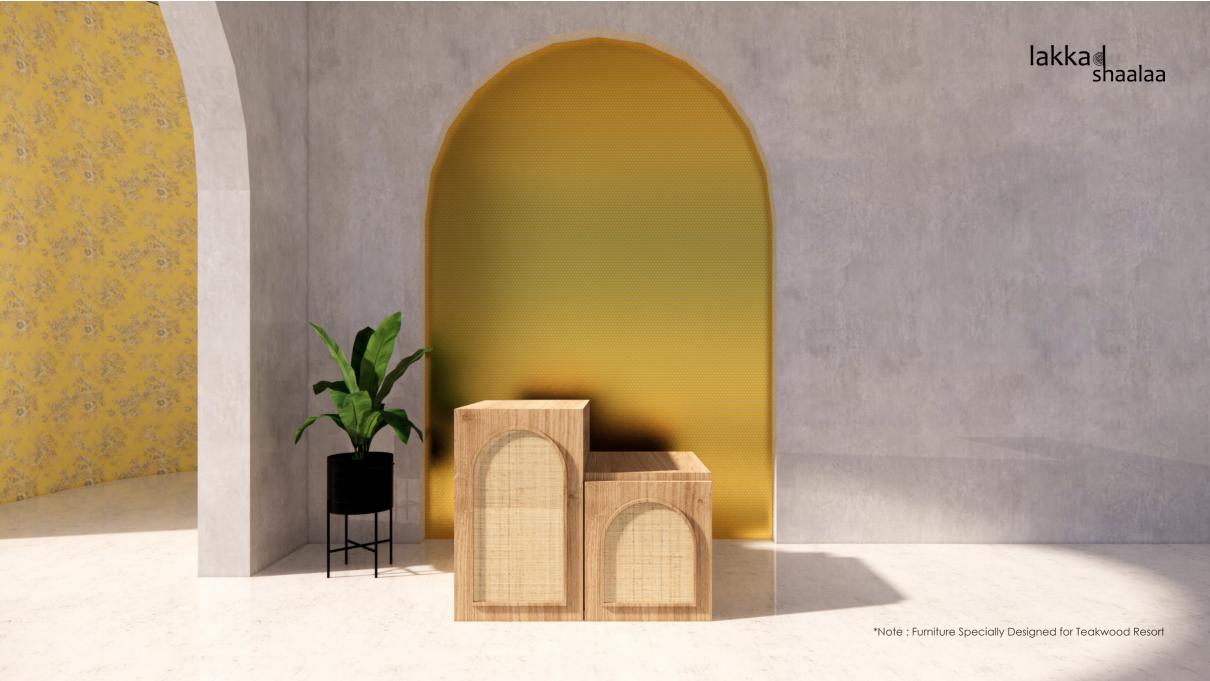

Type: Loose Furniture LS\_TR\_04

Type B
Furniture 2 **Luggage Unit** 

Type : Loose Furniture LS\_TR\_07 LS\_TR\_08

Type B
Furniture 3-4
Pantry cum Dressing Unit /
Dressing Pouffe

Type B
Furniture 5 **Side Table** 

**Cottage**Type C-02

Type: Loose Furniture LS\_TR\_10 LS\_TR\_11

Type C
Furniture 1
Bed / Side Table

Ghana Teak Solid Wood

White Ash Solid Wood

\*All Dimensions are in MM.

Type: Loose Furniture LS\_TR\_12 LS\_TR\_13