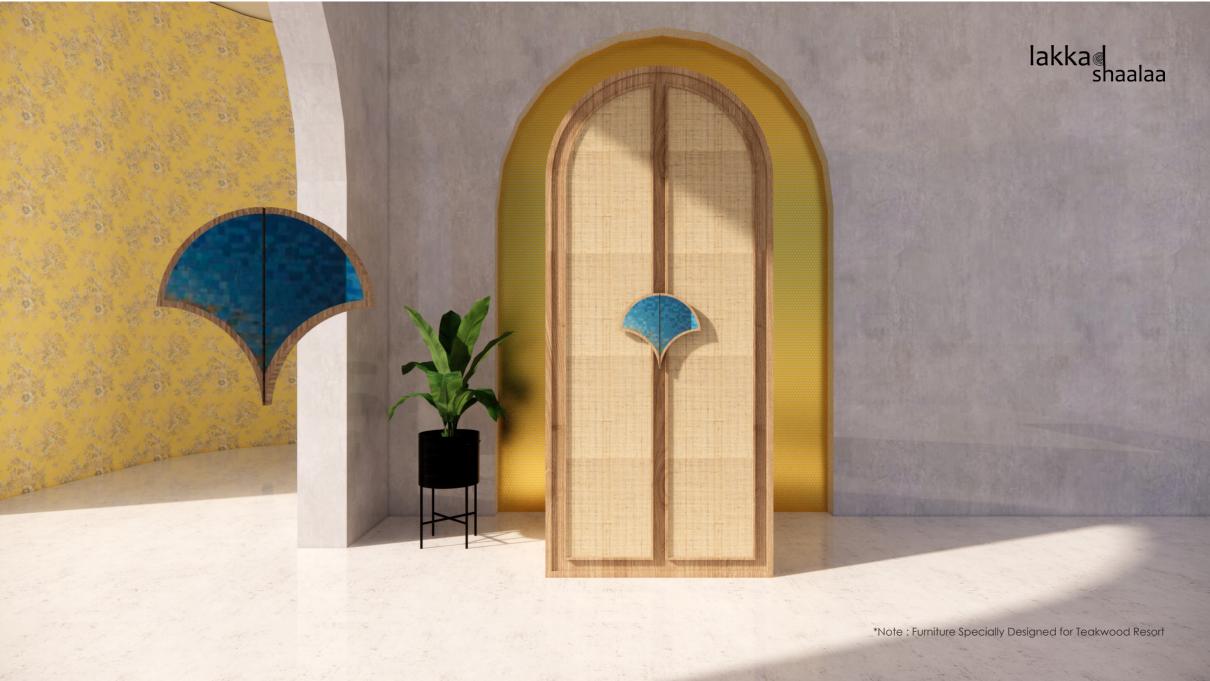

Type C Furniture 2-3 **Lounge Chair / Center Table** 

\*All Dimensions are in MM.

Type C Furniture 4 **Study Chair** 

Type C
Furniture 5 **Sofa Seating** 

Type C Furniture 6 **Study Table** 

Type C Furniture 7 **Wardrobe** 